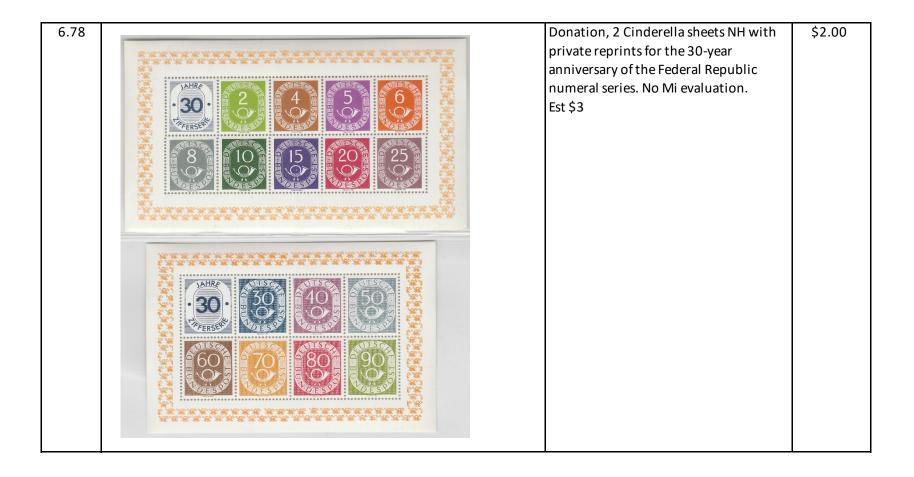

10       10       10       10       10       10       10       10       10       10       10       10       10       10       10       10       10       10       10       10       10       10       10       10       10       10       10       10       10       10       10       10       10       10       10       10       10       10       10       10       10       10       10       10       10       10       10       10       10       10       10       10       10       10       10       10       10       10       10       10       10       10       10       10       10 <td< td=""><td>Donation, Federal Republic of Germany,<br/>complete booklet, Mi 16d. Mi € 4.50.</td><td>\$2.00</td></td<> | Donation, Federal Republic of Germany,<br>complete booklet, Mi 16d. Mi € 4.50. | \$2.00 |





| 6.79b an den Folgen des Überdrucks.