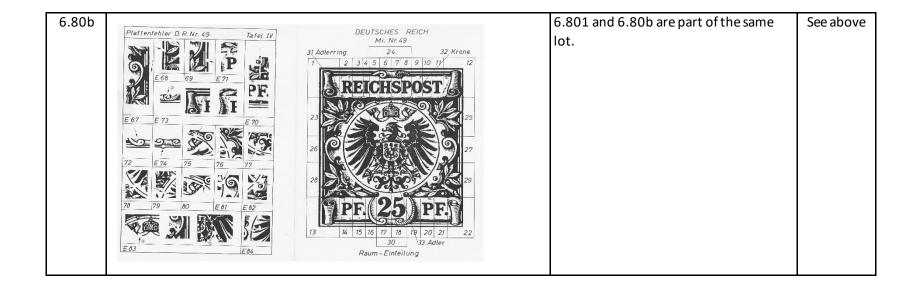

| Auct#<br>& Lot# | Image                                                                                                     | Description                                                                                                                                                                                     | Start<br>Bid |
|-----------------|-----------------------------------------------------------------------------------------------------------|-------------------------------------------------------------------------------------------------------------------------------------------------------------------------------------------------|--------------|
| 6.01            | 1836<br>1836<br>An Grafmaflyslammer was Reiche<br>Any 2'M Julebenburg                                     | Stampless cover from Göttingen in the<br>Hannover district, dated January 1836<br>to Liebenburg, no receiver. Partial wax<br>seal on reverse broken when opened. 2-<br>page letter.<br>Est € 15 | \$3.00       |
| 6.02            | Inve Granne Rijonniidnustau<br>Seeltamp M<br>Vinadiuu dan union<br>Rejillaguan Mitheman Cappo<br>24 Hado. | Stampless cover from Stade in the<br>Hannover district, undated to<br>Öderquart, no receiver. Wax seal on<br>reverse broken when opened. No<br>contents.<br>Est € 15                            | \$3.00       |
| 6.03            | WALSRODE<br>An Jun Mul Hellegel, Inhaffyeldes<br>Mul Gallingboftel.                                       | Stampless cover from Walsrode in the<br>Hannover district, dated Sep. 26, to<br>Hannover, received Sep. 27. No writing,<br>front only.<br>Est € 10                                              | \$2.00       |