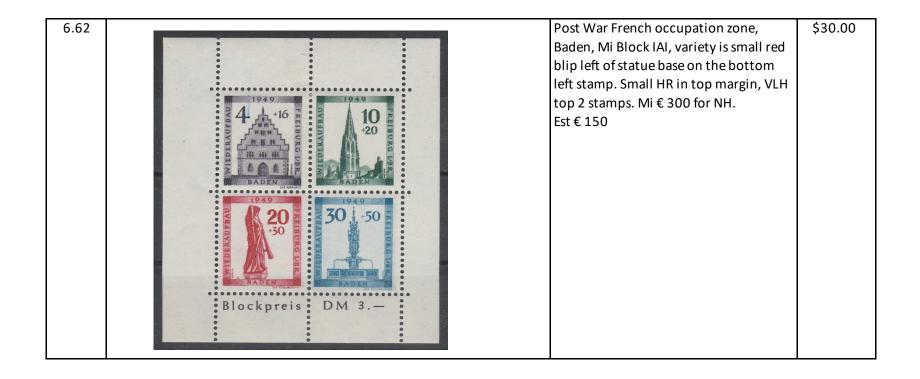

| Post War Soviet occupation zone. Hand<br>overprint (HOP), district 37 Schwerin<br>for Waren. No Mi evaluation with note<br>reading "forgeries known in significant<br>quantities". However, this cover is sent<br>to Brookfield, IL with US PO marking<br>stating "Deficiency in address supplied<br>by N.Y.P.O.", making it doubful this is a<br>fake. Regardless, sold as is.<br>Est € 50 | \$10.00 |



| 6.63 | 1949<br>1949<br>1949<br>1949<br>1949<br>10<br>10<br>10<br>10<br>10<br>10<br>10<br>10<br>10<br>10 | Post War French occupation Zone,<br>Baden, Mi Block IBV, LH, variety is small<br>red dot by "E" on the bottom left stamp.<br>Mi € 300 for NH.<br>Est € 150                                                   | \$30.00 |
|------|--------------------------------------------------------------------------------------------------|--------------------------------------------------------------------------------------------------------------------------------------------------------------------------------------------------------------|---------|
|      | Blockpreis DM 3                                                                                  |