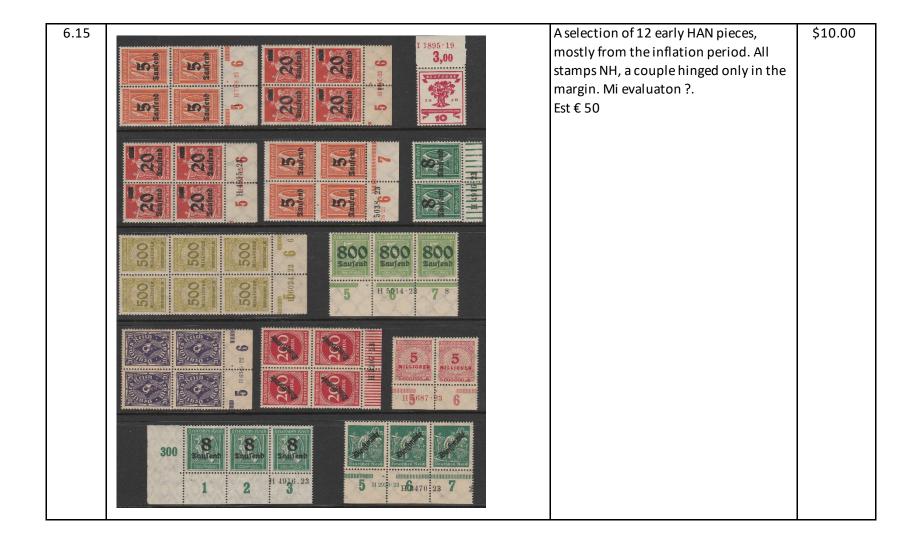

| 6.16 | Deutsches Acich<br>800<br>Seruferd<br>Hannesternet | Deutsches Reich, inflation, Mi VIII,<br>unissued 800 Thousand M on 500 M,<br>hinged. Mi € 40.                                                                              | \$8.00 |
|------|----------------------------------------------------|----------------------------------------------------------------------------------------------------------------------------------------------------------------------------|--------|
| 6.17 |                                                    | Deutsches Reich, inflation, block of 12,<br>NH/H, Mi 312A, 2 Million M on 5000 M.<br>Stamps #5 NH and #8 H are the 20 bars<br>variety. Mi evaluation € 16.50+.<br>Est € 20 | \$4.00 |