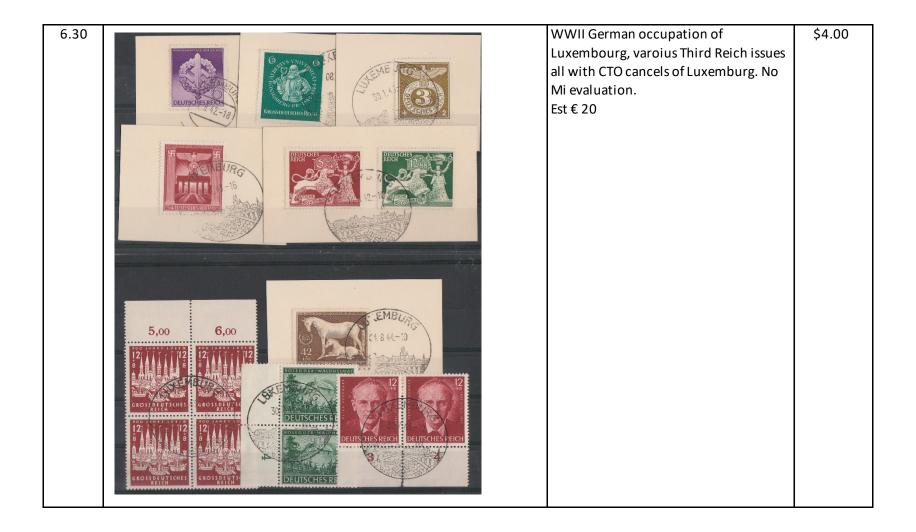

| 6.31 | From Jon. Irvin, Springfield, 0.                                                                                                                                                                                                                                                                                                                                                                                                                                                                                                                                                                                                                                                                                                                                                                                                                                                                                                                                                                                                                                                                                                                                                                                                                                                                                                                                                                                                                                                                                                                                                                                                                                                                                                                                                                                                                                                                                                                                                                                                                                                                                                                                                                                                                                                                                                                                                                                                   | Colorful WWII Anti-Axis cachet cover,<br>but after Italian surrender, from<br>Springfield, OH to Crystal Lake, IL, with<br>3c Virgin Is. issue plate number single.<br>Historical note on reverse. No Mi<br>evaluation.<br>Est \$8 | \$4.00  |
|------|------------------------------------------------------------------------------------------------------------------------------------------------------------------------------------------------------------------------------------------------------------------------------------------------------------------------------------------------------------------------------------------------------------------------------------------------------------------------------------------------------------------------------------------------------------------------------------------------------------------------------------------------------------------------------------------------------------------------------------------------------------------------------------------------------------------------------------------------------------------------------------------------------------------------------------------------------------------------------------------------------------------------------------------------------------------------------------------------------------------------------------------------------------------------------------------------------------------------------------------------------------------------------------------------------------------------------------------------------------------------------------------------------------------------------------------------------------------------------------------------------------------------------------------------------------------------------------------------------------------------------------------------------------------------------------------------------------------------------------------------------------------------------------------------------------------------------------------------------------------------------------------------------------------------------------------------------------------------------------------------------------------------------------------------------------------------------------------------------------------------------------------------------------------------------------------------------------------------------------------------------------------------------------------------------------------------------------------------------------------------------------------------------------------------------------|------------------------------------------------------------------------------------------------------------------------------------------------------------------------------------------------------------------------------------|---------|
| 6.32 |                                                                                                                                                                                                                                                                                                                                                                                                                                                                                                                                                                                                                                                                                                                                                                                                                                                                                                                                                                                                                                                                                                                                                                                                                                                                                                                                                                                                                                                                                                                                                                                                                                                                                                                                                                                                                                                                                                                                                                                                                                                                                                                                                                                                                                                                                                                                                                                                                                    | Interesting WWII Anti-Hitler cachet,<br>with AH eating his book Mein Kampf,<br>from Glasgow, KY to Louisville, KY, with<br>3c Florida Centennial issue. Historical<br>note on reverse. No Mi evaluaton.<br>Est \$8                 | \$4.00  |
| 6.33 | WOLF GANG AMADEUS MOZART<br>195<br>Organization of the second amadeus Mozart<br>0,44<br>Organization of the second amadeus Mozart<br>0,44<br>0,44<br>0,44<br>0,44<br>0,44<br>0,44<br>0,44<br>0,44<br>0,44<br>0,44<br>0,44<br>0,44<br>0,44<br>0,44<br>0,44<br>0,44<br>0,44<br>0,44<br>0,44<br>0,44<br>0,44<br>0,44<br>0,44<br>0,44<br>0,44<br>0,44<br>0,44<br>0,44<br>0,44<br>0,44<br>0,44<br>0,44<br>0,44<br>0,44<br>0,44<br>0,44<br>0,44<br>0,44<br>0,44<br>0,44<br>0,44<br>0,44<br>0,44<br>0,44<br>0,44<br>0,44<br>0,44<br>0,44<br>0,44<br>0,44<br>0,44<br>0,44<br>0,44<br>0,44<br>0,44<br>0,44<br>0,44<br>0,44<br>0,44<br>0,44<br>0,44<br>0,44<br>0,44<br>0,44<br>0,44<br>0,44<br>0,44<br>0,44<br>0,44<br>0,44<br>0,44<br>0,44<br>0,44<br>0,44<br>0,44<br>0,44<br>0,44<br>0,44<br>0,44<br>0,44<br>0,44<br>0,44<br>0,44<br>0,44 | Deutsches Reich, Third Reich period, Mi<br>810II, Wolfgang Mozart issue with<br>variety "dot over OZ of MOZART" at left<br>in pair with normal, both NH. Mi<br>evaluation € 71.                                                    | \$15.00 |