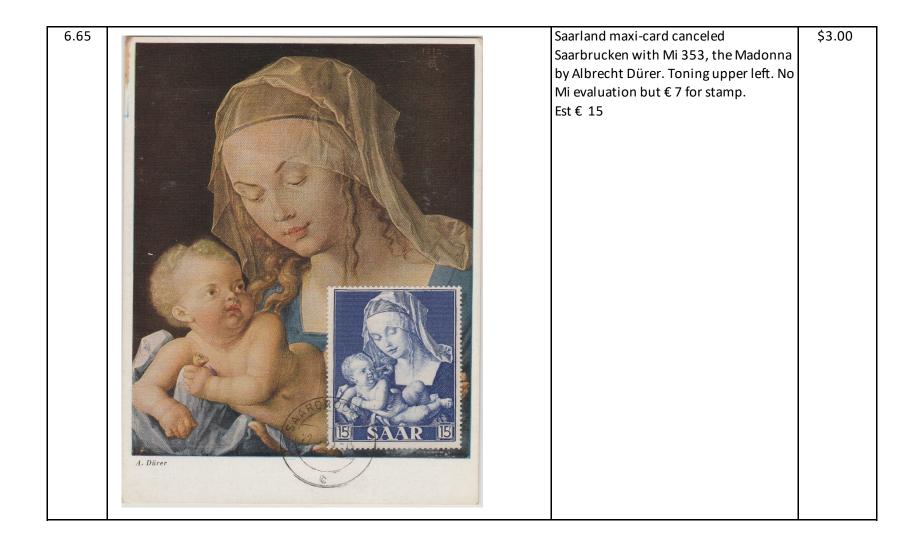

-----------------------------------------------------------------------------------------------------------------------------------------|---------|
|      | Blockpreis DM 3                                                                                  |                                                                                                                                                                                                              |         |
| 6.64 | 12<br>12<br>12<br>12<br>12<br>12<br>12<br>12<br>12<br>12                                         | Post War French occupation Zone,<br>Rheinland-Pfalz, Mi 4IV, broken upper<br>border (Pos. 8) in pair with normal, NH,<br>but HR in right margin. Mi evaluation €<br>12.10.<br>Est € 15 as position is proven | \$3.00  |



| 6.66a | Ein uhriden                                                           | 6.66a and 6.66b are sold as a single lot.<br>Post War Soviet occupation zone,<br>Falkensee, Mi 1, 6 used on registered<br>postcard, no backstamp. Evaluated as<br>used CTO, Mi € 40.<br>Start bid is for both 6.66a and 6.66b. | \$24.00   |
|-------|-----------------------------------------------------------------------|--------------------------------------------------------------------------------------------------------------------------------------------------------------------------------------------------------------------------------|-----------|
|       | Realfensiee<br>2481)<br>(1) Salkensee (Ojthavelland)<br>Fuggerstr. 3. | Note the full set of Falkensee stamps are contained in this lot.