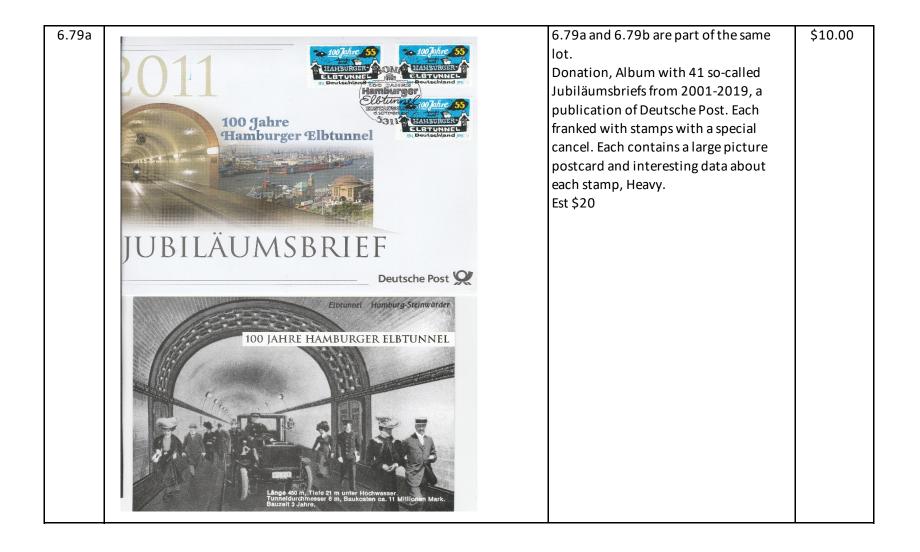

| Auct#<br>& Lot# | Image                                                                                                     | Description                                                                                                                                                                                     | Start<br>Bid |
|-----------------|-----------------------------------------------------------------------------------------------------------|-------------------------------------------------------------------------------------------------------------------------------------------------------------------------------------------------|--------------|
| 6.01            | 1836<br>1836<br>An Grafmaflyslammer was Reiche<br>Any 2'M Julebenburg                                     | Stampless cover from Göttingen in the<br>Hannover district, dated January 1836<br>to Liebenburg, no receiver. Partial wax<br>seal on reverse broken when opened. 2-<br>page letter.<br>Est € 15 | \$3.00       |
| 6.02            | Inve Granne Rijonniidnustau<br>Seeltamp M<br>Vinadiuu dan union<br>Rejillaguan Mitheman Cappo<br>24 Hado. | Stampless cover from Stade in the<br>Hannover district, undated to<br>Öderquart, no receiver. Wax seal on<br>reverse broken when opened. No<br>contents.<br>Est € 15                            | \$3.00       |
| 6.03            | WALSRODE<br>An Jun Mul Hellegel, Inhaffyeldes<br>Mul Gallingboftel.                                       | Stampless cover from Walsrode in the<br>Hannover district, dated Sep. 26, to<br>Hannover, received Sep. 27. No writing,<br>front only.<br>Est € 10                                              | \$2.00       |